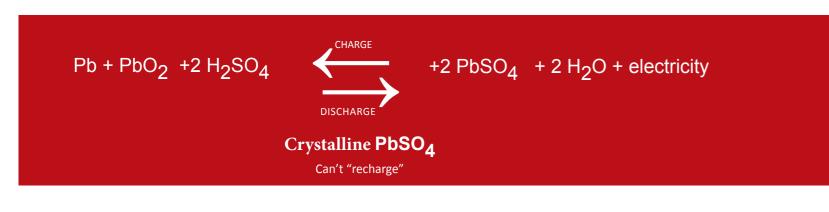

80% of battery failure is due to chemical failure, and the root cause of chemical failure is sulfation.

If sulfation is not treated, it will slowly but surely reduce the capacity of the battery, increase the electric resistance, reduce the operation voltage and eventually lead to battery failure.

New led battery plate ("sponge lead").

**SULFATION IS A CHEMICAL REACTION** 

Sulfated led battery plate (lead sulfate crystals). Will stop the battery to recharge fully.

Sulfation occurs in every lead acid battery and is accelerated by: