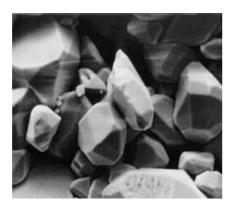

New led battery plate ("sponge lead").

**SULFATION IS A CHEMICAL REACTION** 

Sulfated led battery plate (lead sulfate crystals). Will stop the battery to recharge fully.

Sulfation occurs in every lead acid battery and is accelerated by: