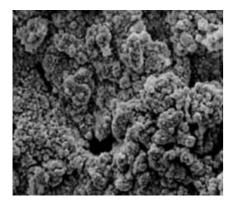

New led battery plate ("sponge lead").

**SULFATION IS A CHEMICAL REACTION** 

Sulfated led battery plate (lead sulfate crystals). Will stop the battery to recharge fully.

Sulfation occurs in every lead acid battery and is accelerated by: